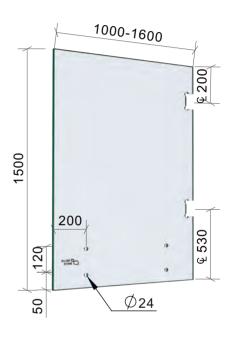

PREMIUM GLASS & HARDWARE

Drawing ID C1500(500-950)

Drawing ID C1500(1000-1600) Drawing ID C1500PH

## MATERIAL:

12mm Clear Toughened Glass