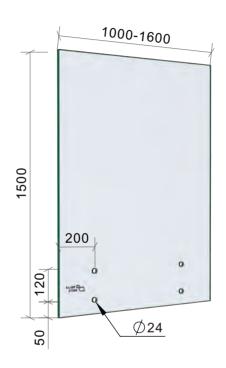

PREMIUM GLASS & HARDWARE

Drawing ID C1500(500-950)

Drawing ID C1500(1000-1600) Drawing ID C1500PH

## MATERIAL:

12mm Clear Toughened Glass