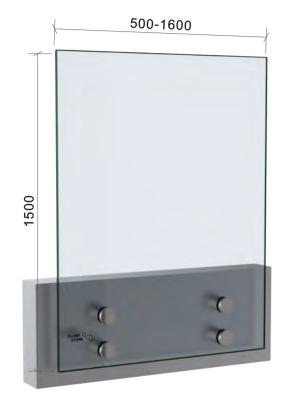

PREMIUM GLASS & HARDWARE

Drawing ID C1500(500-950)

Drawing ID C1500(1000-1600) Drawing ID C1500PH

## MATERIAL:

12mm Clear Toughened Glass