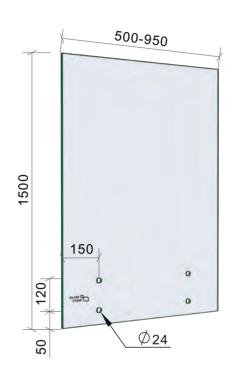

PREMIUM GLASS & HARDWARE

Drawing ID C1500(500-950)

Drawing ID C1500(1000-1600) Drawing ID C1500PH

## MATERIAL:

12mm Clear Toughened Glass